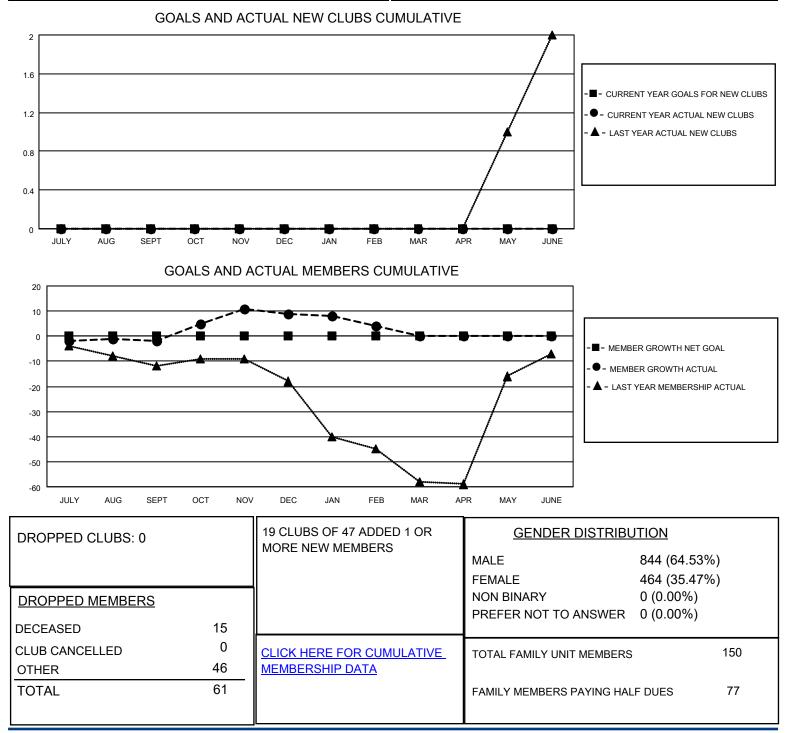

## LOCATION MARYLAND

District 22 B

Results as of: 2/28/2022

| Clubs                 |               |           |               | Members               |                        |                         |                                                    |
|-----------------------|---------------|-----------|---------------|-----------------------|------------------------|-------------------------|----------------------------------------------------|
| RESULTS FOR 2021-2022 |               |           |               | RESULTS FOR 2021-2022 |                        |                         |                                                    |
| QUARTER               | NEW CLUB GOAL | NEW CLUBS | DROPPED CLUBS | QUARTER               | BER GROWTH NET<br>GOAL | MEMBER GROWTH<br>ACTUAL | DROPPED<br>MEMBERS ACTUAL<br>(including transfers) |
| JULY/AUG/SEPT         | 0             | 0         | 0             | JULY/AUG/SEPT         | 0                      | 17                      | 19                                                 |
| OCT/NOV/DEC           | 0             | 0         | 0             | OCT/NOV/DEC           | 0                      | 36                      | 23                                                 |
| JAN/FEB/MAR           | 0             | 0         | 0             | JAN/FEB/MAR           | 0                      | 14                      | 19                                                 |
| APR/MAY/JUNE          | 0             | 0         | 0             | APR/MAY/JUNE          | 0                      | 0                       | 0                                                  |